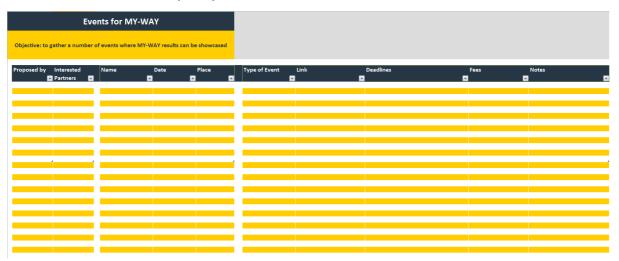

| 14 |
| 2.2 Impact                                                 | 16 |
| 2.2.1. Expected impact                                     | 16 |
| 2.2.2. Measures to maximise impact                         | 18 |
| 2.3. Implementation                                        | 26 |
| 2.3.1. Work Plan                                           | 26 |
| 2.3.2. Management structures and procedures                | 27 |
| 2.3.3. Consortium as a whole                               | 31 |
| 2.3.4. Capacity of participants and links to third parties | 35 |
| 2.3.5. Planned use of resources                            | 65 |
| 2.3.6. Ethics and Security                                 | 67 |
| 2361 Philes                                                | 67 |







### 4. Events for MY-WAY (excel)



#### 5. MY-WAY project deliverable template (word)



| Project no.                                                                                                                   | 644367