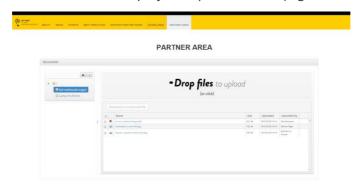

The Project Toolbox is available on the Partner Area of the website of the project at: <a href="http://mywaystartup.eu/">http://mywaystartup.eu/</a>, and in the MY-WAY Dropbox folder. The access to these folders is password protected; only the consortium partners can see and edit the documents.